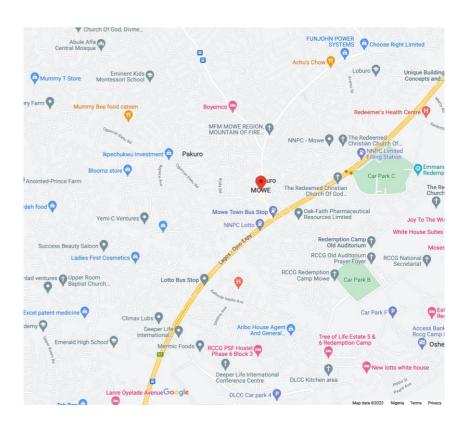

#### About The Ìdera Dé Project

Located in the heart of Mowe town, Ogun State, Idera De is a luxurious, yet affordable project, targeted at first-time home buyers, middle to high income earners, older citizens and close-knit families. It is a project specially designed to encourage communal living.

Idera De is just about a 5-minute drive from the Lagoslbadan expressway, about 30 minutes from Ikeja, Lagos and a one-hour drive from Lagos Island.

This housing scheme consists of 150 units of apartment, sitting on a 10,000Sqm area of land, with notable landmarks like the Redemption Camp, Christopher University and the Deeper Life Camp Ground among others.