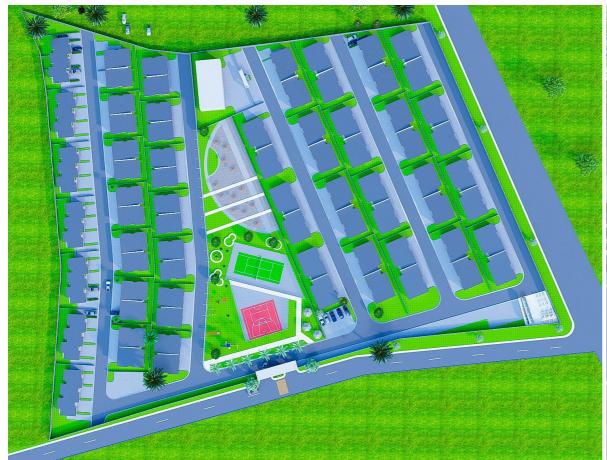

#### About The Ìdera Dé Project

Located in the heart of Mowe town, Ogun State, Idera De is a luxurious, yet affordable project, targeted at first-time home buyers, middle to high income earners, older citizens and close-knit families. It is a project specially designed to encourage communal living.

Idera De is just about a 5-minute drive from the Lagoslbadan expressway, about 30 minutes from Ikeja, Lagos and a one-hour drive from Lagos Island.

This housing scheme consists of 150 units of apartment, sitting on a 10,000Sqm area of land, with notable landmarks like the Redemption Camp, Christopher University and the Deeper Life Camp Ground among others.

# The Ìdera Dé project is subdivided into three (3) major zones;

2-Bedroom Floor Apartment Plan

3-Bedroom Apartment Floor Plan

Secured Environment

Recreational Parks

Shopping Malls

Educational Centres

Health Centers

Serviced Estate

24-hour Power Supply

No Noise Pollution