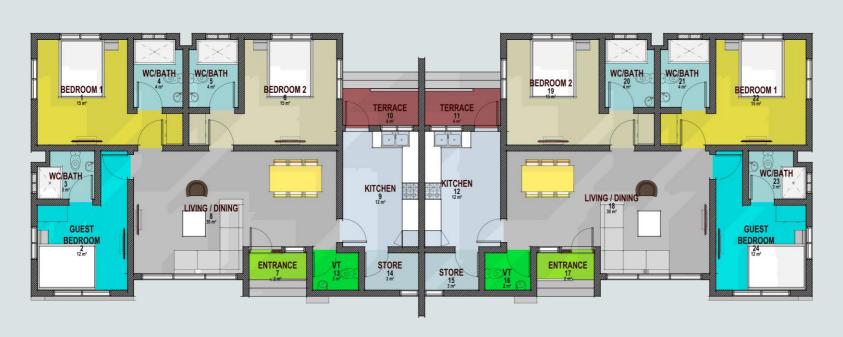

# The Ìdera Dé project is subdivided into three (3) major zones;

2-Bedroom Floor Apartment Plan

3-Bedroom Apartment Floor Plan

Secured Environment

Recreational Parks

Shopping Malls

Educational Centres

Health Centers