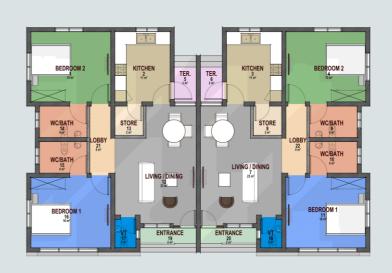

# The Ìdera Dé project is subdivided into three (3) major zones;

2-Bedroom Floor Apartment Plan

3-Bedroom Apartment Floor Plan

Secured Environment

Recreational Parks

Shopping Malls

Educational Centres

Health Centers