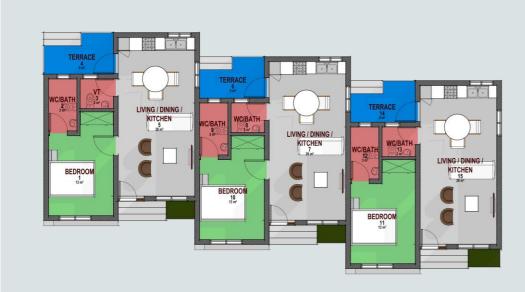

# The Ìdera Dé project is subdivided into three (3) major zones;

2-Bedroom Floor Apartment Plan

3-Bedroom Apartment Floor Plan

Secured Environment

Recreational Parks

Shopping Malls

Educational Centres

Health Centers