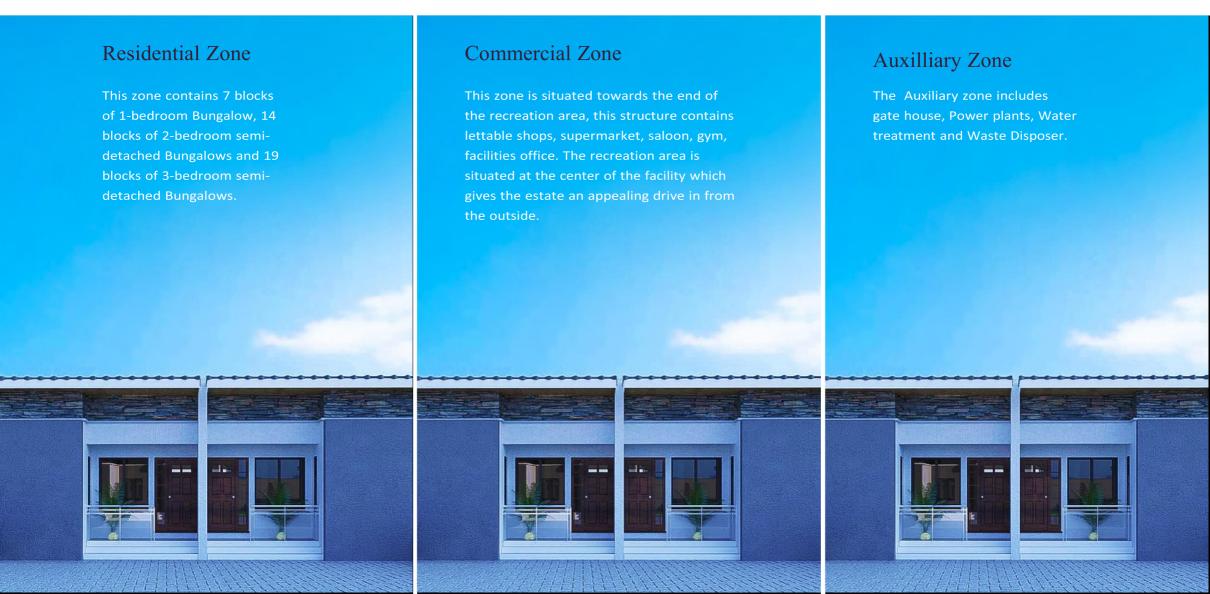

# The Ìdera Dé project is subdivided into three (3) major zones;

2-Bedroom Floor Apartment Plan

3-Bedroom Apartment Floor Plan

Secured Environment

Recreational Parks

Shopping Malls

Educational Centres

Health Centers